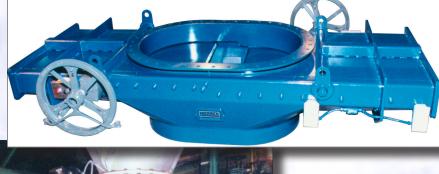

## **Bunker Outlet Valves**

- Pressurized NFPA construction
- Stainless steel construction standard
- Double rack and pinion over gate drive (self cleaning)
- Electrically actuated, chain wheel, or handwheel operation
- Gate position indicators
- Gate removable without removing valve
- Available in 18", 20", 24", 26" and 36"
- Custom sizes designed according to customer specifications