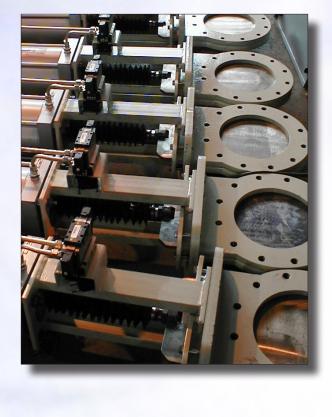

## **Knife Gate Valves**

- Designed for burner line applications (pneumatic actuator)
- Can be used for feeder discharge valve (electrically actuated, pneumatically actuated, chain wheel, or hand wheel operation)
- Dust-tight construction
- Gate position indicators
- Available from 8" to 30" or more