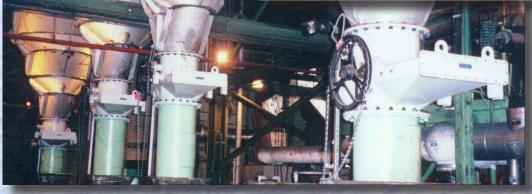

## **Bunker Outlet Valves**

- Pressurized NFPA construction
- Stainless steel construction standard
- Double rack and pinion over gate drive (self cleaning)
- Electrically actuated, chain wheel, or handwheel operation
- Gate position indicators
- Gate removable without removing valve
- Available in 18", 20", 24", 26" and 36"
- Custom sizes designed according to customer specifications

## **Knife Gate Valves**

- Designed for burner line applications (pneumatic actuator)
- Can be used for feeder discharge valve (electrically actuated, pneumatically actuated, chain wheel, or hand wheel operation)
- Dust-tight construction
- Gate position indicators
- Available from 8" to 30" or more