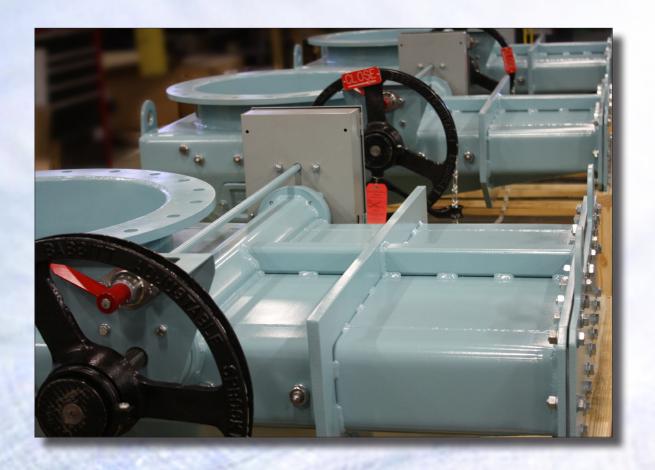

## **Bunker Outlet Valves**

- Pressurized NFPA construction
- Stainless steel construction standard
- Double rack and pinion over gate drive (self cleaning)
- Electrically actuated, chain wheel, or handwheel operation
- Gate position indicators
- Gate removable without removing valve
- Available in 18", 20", 24", 26" and 36"
- Custom sizes designed according to customer specifications

## **Knife Gate Valves**

- Designed for burner line applications (pneumatic actuator)
- Can be used for feeder discharge valve (electrically actuated, pneumatically actuated, chain wheel, or hand wheel operation)
- Dust-tight construction
- Gate position indicators
- Available from 8" to 30" or more